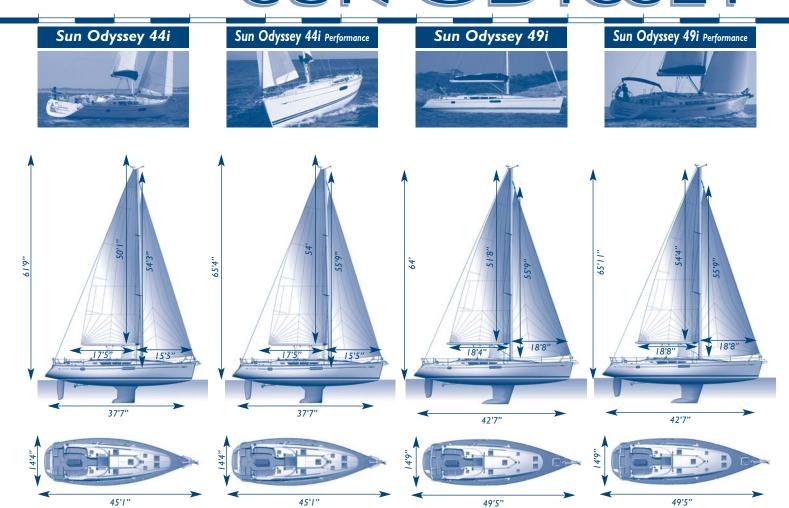

## Model

| Certification  | on conform with CE regulation.                                                                                                               | SO 44i       | SO 44i<br>Performance | SO 49i      | SO 49i<br>Performance |
|----------------|----------------------------------------------------------------------------------------------------------------------------------------------|--------------|-----------------------|-------------|-----------------------|
|                | Overall length                                                                                                                               | 45'1"        | 45'1"                 | 49'5"       | 49'5"                 |
|                | Hull length                                                                                                                                  | 44'          | 44'                   | 48'5"       | 48'5"                 |
|                | Waterline length                                                                                                                             | 37'7"        | 37'7"                 | 42'7"       | 42'7"                 |
|                | Beam                                                                                                                                         | 14'4"        | 14'4"                 | 14'9"       | 14'9"                 |
|                | Displacement light load with deep draft keel                                                                                                 | 21,896 lbs   | 21,896 lbs            | 27,783 lbs  | 27,783 lbs            |
|                | Standard draft cast iron fin keel with elongated bulb and exterior epoxy barrier coat                                                        | 6'9"         | 6'9"                  | 7'1"        | 7'1"                  |
| suc            | Standard keel weight                                                                                                                         | 6,514 lbs    | 6,514 lbs             | 8,269 lbs   | 8,269 lbs             |
| Specifications | Shoal draft cast iron fin keel with elongated bulb and exterior epoxy barrier coat                                                           | 5'5"         | -                     | 5'7"        | -                     |
| fice           | Shoal keel weight                                                                                                                            | 6,968 lbs    | -                     | 9,041 lbs   | -                     |
| eci            | Performance keel draft cast iron fin keel with elongated bulb and exterior epoxy barrier coat, profiled leading and trailing edges           | -            | 7'7"                  | -           | 7'9"                  |
| Sp             | Performance keel weight                                                                                                                      | -            | 6317 lbs              | -           | 8026 lbs              |
|                | CE category (* in process)                                                                                                                   | A10-B12-C14* | A10-B12-C14*          | A10-B12-C14 | A10-B12-C14           |
|                | Architect / Designer                                                                                                                         | P. Briand    | P. Briand             | P. Briand   | P. Briand             |
|                | Water 2 rotomolded tanks located under forward and aft berths with seperate deck fills                                                       | 162 Usgal    | 162 Usgal             | 162 Usgal   | 162 Usgal             |
|                | Fuel rotomolded tank located under aft berth with deck fill                                                                                  | 63 Usgal     | 63 Usgal              | 63 Usgal    | 63 Usgal              |
|                | <b>Holding tank</b> rotomolded tank located in head compartment with valve for overboard discharge via gravity and deck fitting for pump out | 22 Usgal     | 22 Usgal              | 26 Usgal    | 26 Usgal              |
|                | <b>Fridge</b> fibreglass fridge compartment with 2 separate compartments and vertical access                                                 | 69 Usgal     | 69 Usgal              | 67 Usgal    | 67 Usgal              |
|                |                                                                                                                                              |              |                       |             |                       |
|                | Classic mainsail 80% battened, high-tenacity Dacron cloth, Rutgerson® stainless steel eyes and 2 auto reefs                                  | 512sqft      | -                     | -           | -                     |
|                | Classic mainsail 100% battened, high-tenacity Dacron cloth, Rutgerson® stainless steel eyes and 2 auto reefs                                 | -            | -                     | 529sqft     | -                     |
|                | Furling genoa 140% high-tenacity Dacron cloth, Sunbrella® UV luff protection, Rutgerson® stainless steel eyes                                | 570sqft      | -                     | 668sqft     |                       |
|                | Performance mainsail full-batten, Prestige series tri-radial with sandwich construction of double taffeta layers                             |              |                       |             |                       |
| Sails          | and Mylar for form stability and Rutgerson® rolling cars, 2 automatic reefs and a 3 <sup>rd</sup> classic reef point                         | -            | 560sqft               | -           | 592sqft               |
| Sc             | Performance furling genoa 145% tri-radial Prestige series with sandwich constructions of double taffeta layers                               |              |                       |             |                       |
|                | and Mylar for form stability and Sunbrella® UV luff protection, Rutgerson® stainless steel eyes                                              | -            | 562sqft               | -           | 72 I sqft             |
|                | Furling mainsail (optional) high-tenacity Dacron cloth, Sunbrella® UV luff protection, Rutgerson® stainless steel eyes                       | 397sqft      | -                     | 420sqft     | -                     |
|                | Spinnaker optimal size for boat (not available from Jeanneau)                                                                                | 1,291sqft    | 1,377sqft             | 1,517sqft   | 1,743sqft             |
|                | Total sail area for standard mast and sails                                                                                                  | 1,082 sqft   | 1,121sqft             | 1,198sqft   | 1,313sqft             |