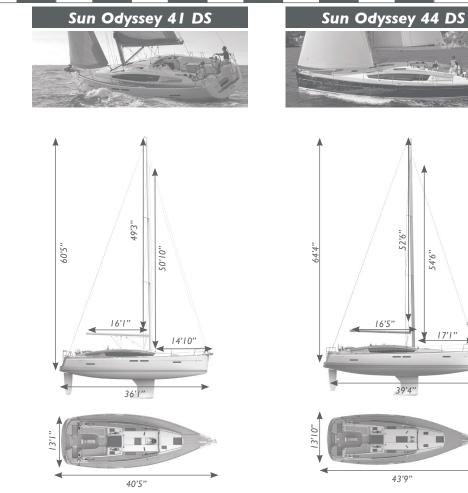

## Model year 2018 DYSSEY DS SUN

11

Certification conform with CE regulation.

|                                        | 304103                                                      |             |
|----------------------------------------|-------------------------------------------------------------|-------------|
| S P E C I F I C A T I O N S            |                                                             |             |
| Overall length                         | 40'5"                                                       | 43'9"       |
| Hull length                            | 39'4"                                                       | 42'7"       |
| Waterline length                       | 36'1"                                                       | 39'4"       |
| Beam                                   | 3' "                                                        | 13'10"      |
| Displacement                           | 19,335 lbs                                                  | 21,495 lbs  |
| Standard keel draft cast iron fin keel | 6'10"                                                       | 7'2"        |
| Shoal draft cast iron fin keel         | 5'1"                                                        | 5'2"        |
| Engine                                 | Yanmar 45 HP                                                | Yanmar 57 H |
| Cabins                                 | 2                                                           | 2/3         |
| Berths                                 | 4 (+2)                                                      | 4/6 (+2)    |
| Fuel                                   | 53 Usgal                                                    | 53 Usgal    |
| Water                                  | 87 Usgal                                                    | 87 Usgal    |
| Fridge compartment                     | 49 Usgal                                                    | 49 Usgal    |
| CE category                            | A7/B8/CI0 (*                                                | ) A8/BI0/C  |
| Architects                             | F. Damet / P. Briar<br>/ Jeanneau Design<br>Flahault Design |             |
|                                        |                                                             |             |